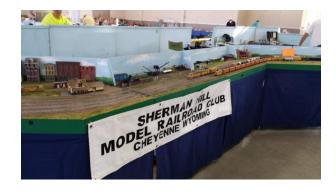

The Sherman Hill Model Railroad Club Traveling layout.

And we have a traveling HO scale layout to display at our annual train show, other shows in the area and special events throughout the area.

Contact us at; Sherman Hill Model Railroad Club P.O. Box 3052 Cheyenne, WY 82003-3052